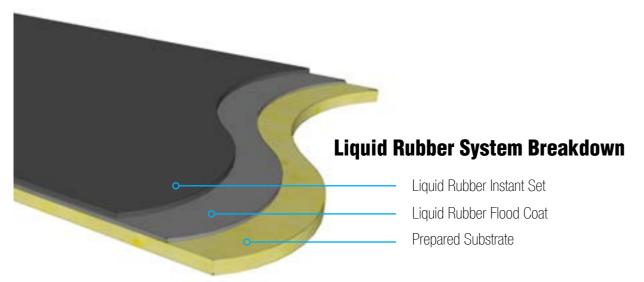

Liquid Rubber Instant Set is a cold applied elastomeric waterproofing membrane which is delivered in one coat via a spray machine which enables the coating of up to 800sg/m in a single day.

#### **Instant Set**

Liquid Rubber Instant Set is a cold applied solvent free waterproofing membrane which is delivered through a spray machine providing rapid application of up to 800sg/m in a single day. Once applied the product is instantly shower proof and once cured will fully bond to the surface. As the system is a water based product it can be applied to damp surfaces at a temperature of 5 degrees and rising. The detailing and application of Liquid Rubber is also up to 4 times quicker than other systems.