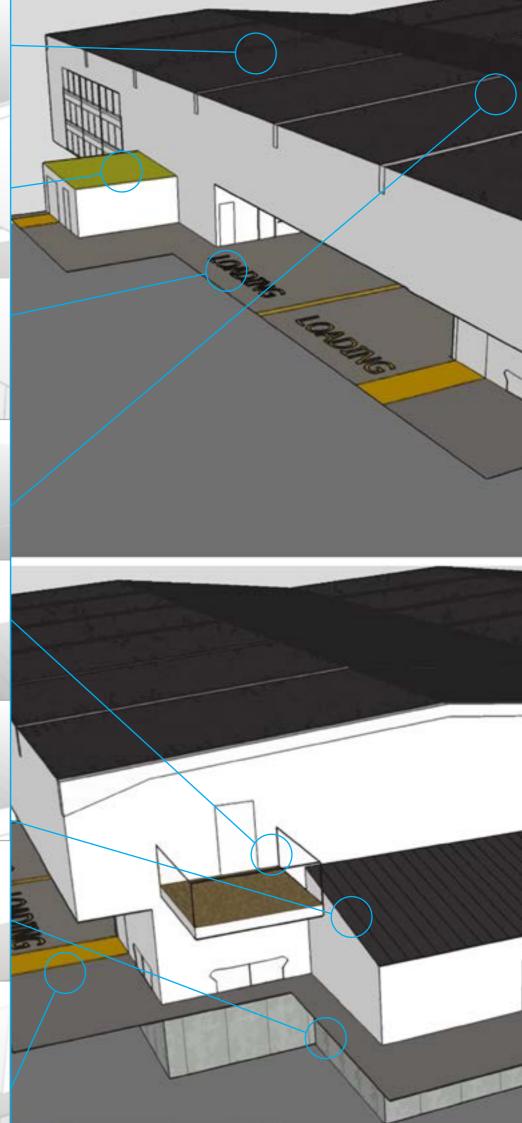

### Ramps

Our RapidRoof system can be applied as a standalone anti-skid membrane providing a hard-wearing fully bonded surface where it is required. Ideal for loading bays, access ramps and car park ramps.

# **Walkways & Stairs**

Due to the rapid curing nature of RapidRoof it provides a quick and easy method for an anti-skid surface to the stairs and walkways where speed of application and time to traffickability can make all the difference.

**Ramps** - The RapidRoof Ramp System ideal for both internal and external application provides an ultra tough, long lasting anti-skid surface for vehicle traffic. Used mainly on access ramps, car park ramps and steep walkways.

**Stairways & Walkways -** RapidRoof Anti-Skid provides a rapid application and cure for both residential and industrial projects. With a cure time of around 20 minutes the walkway can be reopened to foot traffic within an hour.