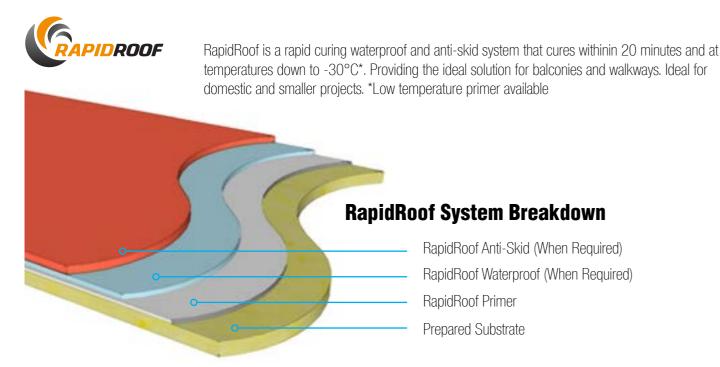

FapidRoof gives a fully bonded seamless system capable of providing a waterproofing and anti-skid surface 77

Rapid Curing

Seamless

No Flames

No Waste

Fully Bonded

© 200% Elasticity

RapidRoof can be brush or roller applied, fully cures within 20 minutes and can be trafficked within an hour. It sets as a fully bonded membrane with over 200% elasticity. It is available in seven colours as standard (or any RAL on request) and can be applied down to -30°C\*.

# **Waterproof**

Ideal for domestic projects or small industrial roofing the RapidRoof Waterproofing system is a rapid cure 2 coat waterproofing membrane that provides a tough surface coupled with 200% elasticity. With a smooth finish and available in seven standard colours, it provides a cured membrane with a similar finish to GRP or EPDM but with greater flexibility and faster application.

#### **Anti-Skid**

RapidRoof Anti-Skid is a one coat application which is similar to RapidRoof Waterproof but comes with a ready mixed anti-skid component. With a curing speed of 20 minutes areas coated can be reopened to general foot traffic within an hour. Available in a range of colours RapidRoof Anti-Skid is the ideal coating for ramps, walkways, safety walkways and general flooring.

| Title                                  | Value                   |
|----------------------------------------|-------------------------|
| Colour                                 | 7 Standard colours      |
| Elongation %                           | >250%                   |
| Surface temperature range: application | -30°C* to +40°C         |
| Membrane thickness                     | 2mm Typical application |
| Time to waterproof after application   | 20 Minutes              |
| Time to traffikable after application  | 1 Hour                  |
| System Guarantee                       | 10 Years                |