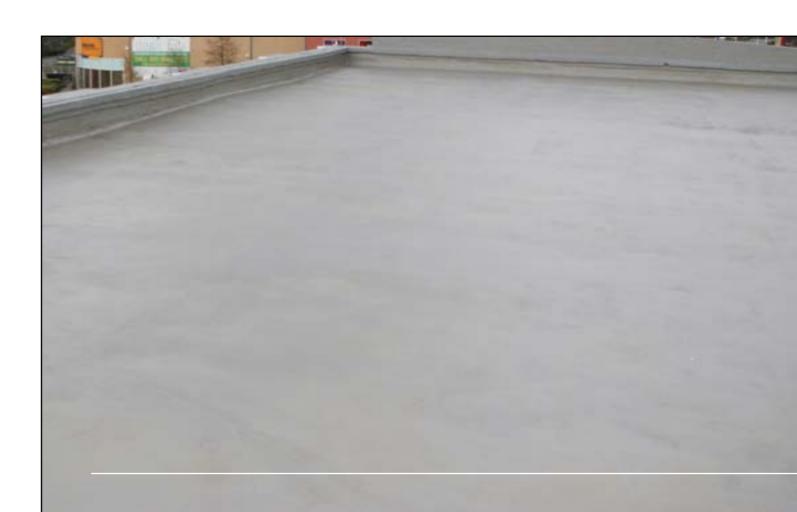

#### **Flat Roofs**

All of our systems can be applied to flat roof areas. Liquid Rubber is used predominantly on larger roofs & RapidRoof on smaller projects or where a specific colour finish is required.

**Flat Roofs -** For larger areas Liquid Rubber Instant Set delivers a fully bonded non-hazourdous seamless membrane that can cover; felt, single-ply, asphalt, timber, concrete, epdm, metal, virtually any surface.