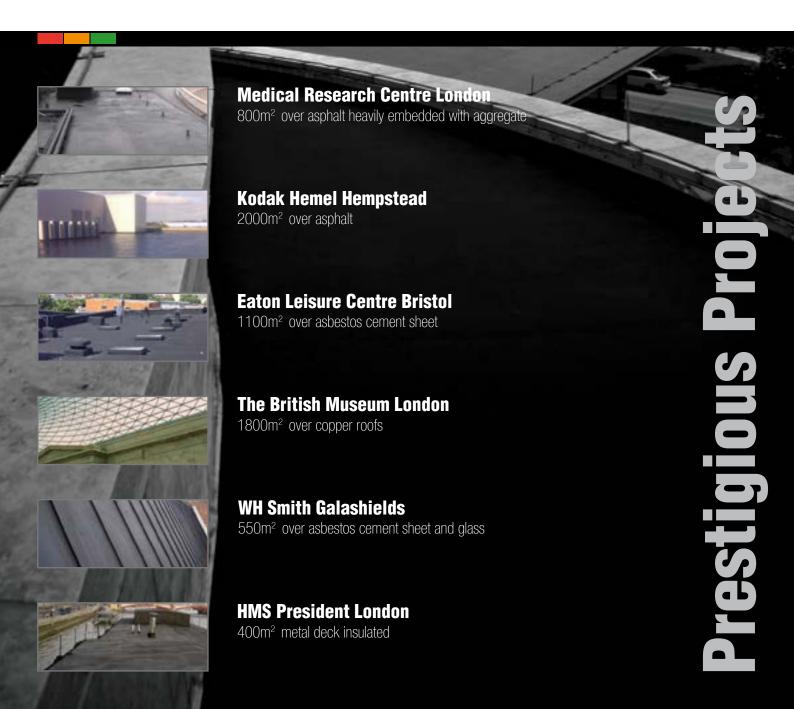

Liquid Rubber is a unique product that has a successful track record in the North American market for over 30 years, where the extremes of temperature are much more challenging than in the UK.