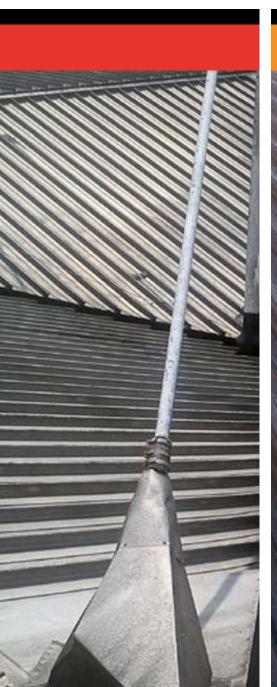

## **Pitched/Corrugated Roofs**

Liquid Rubber Instant Set is the ideal solution for pitched roof waterproofing providing a seamless fully bonded finish. RapidRoof is suited to smaller pitched roof

#### **Asbestos Roofs**

Liquid Rubber Instant Set provides a cost effective solution that can encapsulate asbestos roofs economically and with minimal disruption to the building operations.

V.O.C. Free

**(€** CE Certified

Manufactured in the U.K.

Asbestos & Pitched/Corrugated Roofs - Liquid Rubber Instant Set can extend the life of pitched and asbestos roofs. It provides a rapid waterproofing and encapsulating system to the surface at a rate of up to 300sq/m per day while resulting in minimum disruption to the operations within the building below.