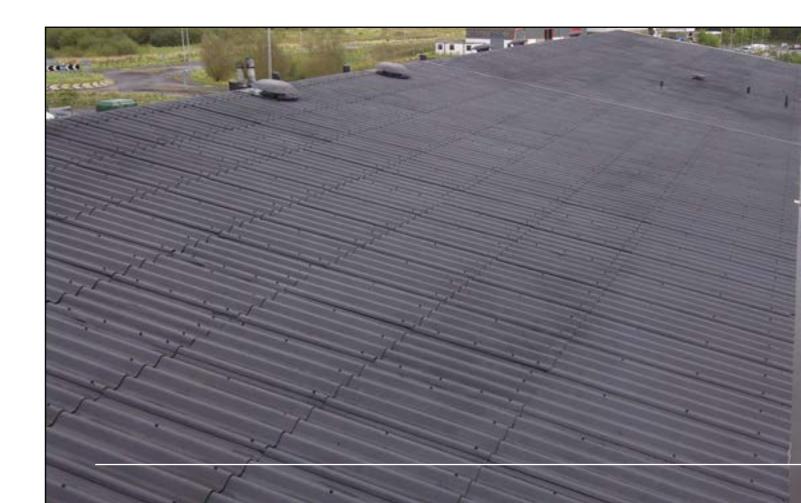

## **Pitched/Corrugated Roofs**

Liquid Rubber Instant Set is the ideal solution for pitched roof waterproofing providing a seamless fully bonded finish. RapidRoof is suited to smaller pitched roof

#### **Flat Roofs**

All of our systems can be applied to flat roof areas. Liquid Rubber is used predominantly on larger roofs & RapidRoof on smaller projects or where a specific colour finish is required.

**Flat Roofs -** For larger areas Liquid Rubber Instant Set delivers a fully bonded non-hazourdous seamless membrane that can cover; felt, single-ply, asphalt, timber, concrete, epdm, metal, virtually any surface.